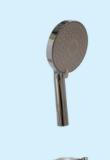

## Autograph

Signature Hardware Hibiscus Rain Shower Head in Matte Black shown here.

The Hibiscus Handheld Shower on fixed mount in Matte Black shown here.

### - Low Threshold Base

Our standard Easy Step base is 3" tall and offers top-of-the-line slip resistance.

Signature Hardware Greyfield Rain Shower Head in Chrome shown here.

The Grevfield Handheld Shower on its adjustable slide bar in Chrome shown here.