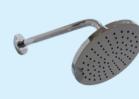

## Autograph

Signature Hardware Hibiscus Rain Shower Head in Matte Black shown here.

The Hibiscus Handheld Shower on fixed mount in Matte Black shown here.

### - Low Threshold Base

Our standard Easy Step base is 3" tall and offers top-of-the-line slip resistance.

Signature Hardware Greyfield Rain Shower Head in Chrome shown here.

The Grevfield Handheld Shower on its adjustable slide bar in Chrome shown here.