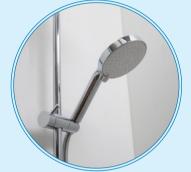

### - Low Threshold Base

Our standard Easy Step base is 3" tall and offers top-of-the-line slip resistance.

Signature Hardware Greyfield Rain Shower Head in Chrome shown here.

The Grevfield Handheld Shower on its adjustable slide bar in Chrome shown here.