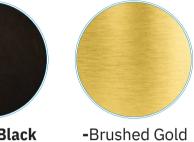

that features traditional aesthetics with curved components as part of our most popular

shower collection.

### Greyfield Simple Select Shower System











### Hibiscus Simple Select Shower System







Shower System with Hand Shower brings understated luxury to any bathroom. From the rainfall shower head to the convenient hand shower, sleek lines and angular shapes create an uncluttered, spa-like atmosphere. To switch between the system's options or use them both at once, a push-button diverter allows you to control them guickly and easily. Color Options

The Hibiscus Simple Select





## Design a Signature Shower that fits your lifestyle

## **Hardware Finish Options**



-Matte Black

## **Acrylic Wall Options**

All Acrylic wall Colors come in Smooth, 3 x 6 Subway or 6" Hex