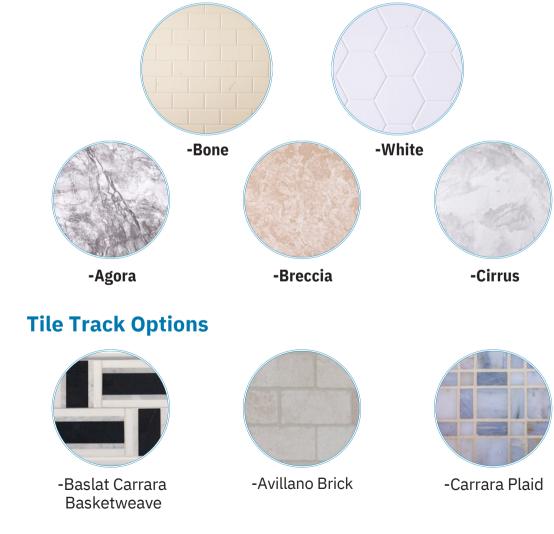

## **Acrylic Wall Options**

All Acrylic wall Colors come in Smooth, 3 x 6 Subway or 6" Hex

## **Convenience Features**

- Tile Track Choose one of our exclusive on trend real marble deco bands to elevate the design and style of your bathroom.

- Low Threshold Base Our standard Easy Step base is 3" tall and offers top-of-the-line slip resistance.

### - 4 Shelf Recessed Niche

Full height on trend storage solution with integrated tile track with room to meet your daily shower needs.

## **Convenience Features**

- Full Height Niche

Full height on trend storage solution with room to meet all of your daily needs.