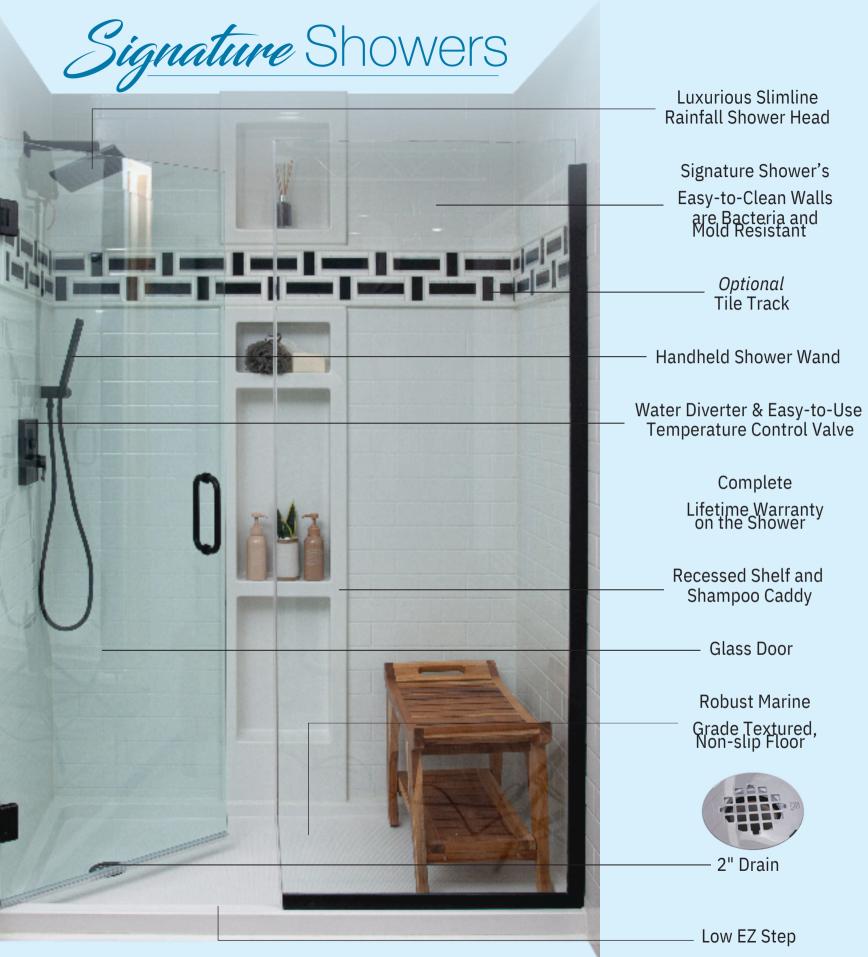

## **Convenience Features**

- Tile Track Choose one of our exclusive on trend real marble deco bands to elevate the design and style of your bathroom.

- Low Threshold Base Our standard Easy Step base is 3" tall and offers top-of-the-line slip resistance.

### - 4 Shelf Recessed Niche

Full height on trend storage solution with integrated tile track with room to meet your daily shower needs.

## **Convenience Features**

- Full Height Niche

Full height on trend storage solution with room to meet all of your daily needs.

### - Glass Door

An elegant and timeless color matched hinged in and out swing door to let you show off your beautiful new shower.

### - Low Threshold Base

Our standard Easy Step base is 3" tall and offers top-of-the-line slip resistance.

Signature Hardware Greyfield Rain Shower Head in Chrome shown here.

The Grevfield Handheld Shower on its adjustable slide bar in Chrome shown here.

## Shower, relax and feel completely rejuvenated when you get out.

Customize your shower experience with Signature Showers! Enjoy a Luxurious Rainfall Shower Head. a Handheld Shower Wand. 4 Shelve Niche, Glass Door and optional Tile Track.

The Simple Select Water Diverter allows you to control the entire system with ease. Allowing you to switch from Shower Head to Shower Wand in an instant.

An 8-inch streamlined handle that features traditional aesthetics with curved components as part of our most popular