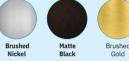

tall and offers top-of-the-line slip resistance.



Signature Hardware Greyfield Rain Shower Head in Chrome shown here.



The Grevfield Handheld Shower on its adjustable slide bar in Chrome shown here.







## Shower, relax and feel completely rejuvenated when you get out.



Customize your shower experience with Signature Showers! Enjoy a Luxurious Rainfall Shower Head. a Handheld Shower Wand. 4 Shelve Niche, Glass Door and optional Tile Track.

The Simple Select Water Diverter allows you to control the entire system with ease. Allowing you to switch from Shower Head to Shower Wand in an instant.



An 8-inch streamlined handle that features traditional aesthetics with curved components as part of our most popular

shower collection.

### Greyfield Simple Select Shower System











### Hibiscus Simple Select Shower System







Shower System with Hand Shower brings understated luxury to any bathroom. From the rainfall shower head to the convenient hand shower, sleek lines and angular shapes create an uncluttered, spa-like atmosphere. To switch between the system's options or use them both at once, a push-button diverter allows you to control them guickly and easily. Color Options

The Hibiscus Simple Select





## Design a Signature Shower that fits your lifestyle

## **Hardware Finish Options**



-Matte Black

## **Acrylic Wall Options**

All Acrylic wall Colors come in Smooth, 3 x 6 Subway or 6" Hex