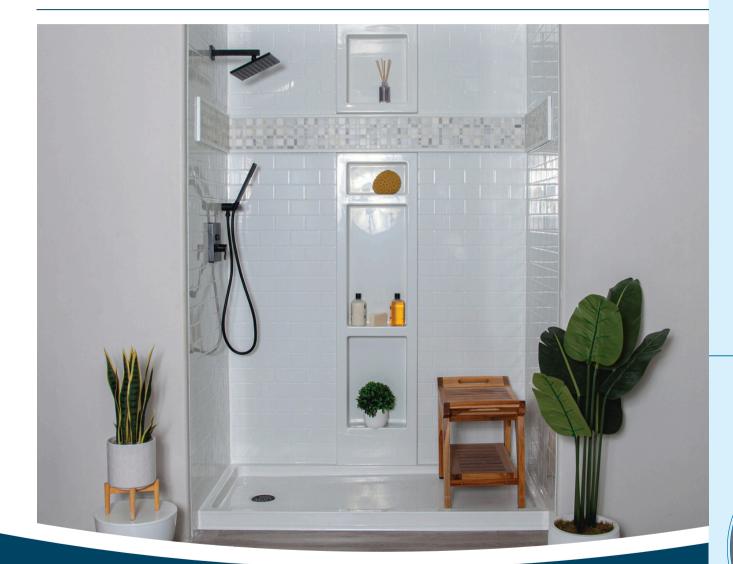

## **Convenience Features**

- Full Height Niche

Full height on trend storage solution with room to meet all of your daily needs.

### - Glass Door

An elegant and timeless color matched hinged in and out swing door to let you show off your beautiful new shower.

### - Low Threshold Base

Our standard Easy Step base is 3" tall and offers top-of-the-line slip resistance.

Signature Hardware Greyfield Rain Shower Head in Chrome shown here.

The Grevfield Handheld Shower on its adjustable slide bar in Chrome shown here.

## Shower, relax and feel completely rejuvenated when you get out.

Customize your shower experience with Signature Showers! Enjoy a Luxurious Rainfall Shower Head. a Handheld Shower Wand. 4 Shelve Niche, Glass Door and optional Tile Track.