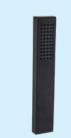

### - Low Threshold Base

Our standard Easy Step base is 3" tall and offers top-of-the-line slip resistance.

Signature Hardware Greyfield Rain Shower Head in Chrome shown here.

The Grevfield Handheld Shower on its adjustable slide bar in Chrome shown here.