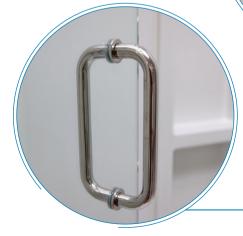

The Simple Select Water Diverter allows you to control the entire system with ease. Allowing you to switch from Shower Head to Shower Wand in an instant.

An 8-inch streamlined handle that features traditional aesthetics with curved components as part of our most popular

shower collection.