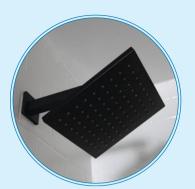

## Autograph

Signature Hardware Hibiscus Rain Shower Head in Matte Black shown here.

The Hibiscus Handheld Shower on fixed mount in Matte Black shown here.

### Hibiscus Simple Select Shower System

Shower System with Hand Shower brings understated luxury to any bathroom. From the rainfall shower head to the convenient hand shower, sleek lines and angular shapes create an uncluttered, spa-like atmosphere. To switch between the system's options or use them both at once, a push-button diverter allows you to control them guickly and easily. Color Options