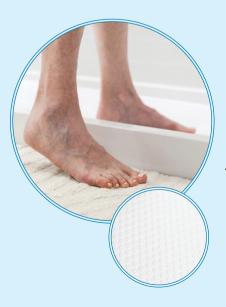

## **Convenience Features**

- Tile Track Choose one of our exclusive on trend real marble deco bands to elevate the design and style of your bathroom.

- Low Threshold Base Our standard Easy Step base is 3" tall and offers top-of-the-line slip resistance.

### - Low Threshold Base

Our standard Easy Step base is 3" tall and offers top-of-the-line slip resistance.

Signature Hardware Greyfield Rain Shower Head in Chrome shown here.

The Grevfield Handheld Shower on its adjustable slide bar in Chrome shown here.