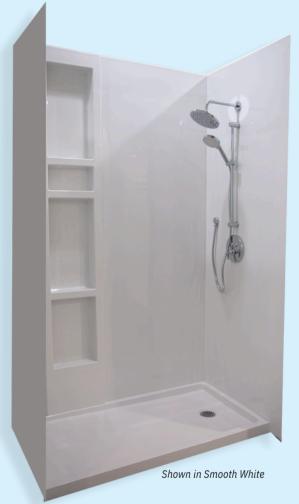

### - Low Threshold Base

Our standard Easy Step base is 3" tall and offers top-of-the-line slip resistance.

Signature Hardware Greyfield Rain Shower Head in Chrome shown here.

The Grevfield Handheld Shower on its adjustable slide bar in Chrome shown here.

## **Acrylic Wall Options**

All Acrylic wall Colors come in Smooth, 3 x 6 Subway or 6" Hex