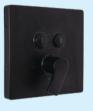

### Hibiscus Simple Select Shower System

Shower System with Hand Shower brings understated luxury to any bathroom. From the rainfall shower head to the convenient hand shower, sleek lines and angular shapes create an uncluttered, spa-like atmosphere. To switch between the system's options or use them both at once, a push-button diverter allows you to control them guickly and easily. Color Options

The Hibiscus Simple Select

## **Hardware Finish Options**

-Matte Black