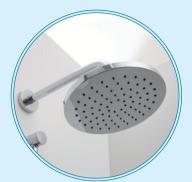

## Autograph

Signature Hardware Hibiscus Rain Shower Head in Matte Black shown here.

The Hibiscus Handheld Shower on fixed mount in Matte Black shown here.

### Hibiscus Simple Select Shower System

Shower System with Hand Shower brings understated luxury to any bathroom. From the rainfall shower head to the convenient hand shower, sleek lines and angular shapes create an uncluttered, spa-like atmosphere. To switch between the system's options or use them both at once, a push-button diverter allows you to control them guickly and easily. Color Options