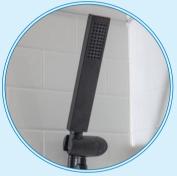

## Autograph

Signature Hardware Hibiscus Rain Shower Head in Matte Black shown here.

The Hibiscus Handheld Shower on fixed mount in Matte Black shown here.

### Hibiscus Simple Select Shower System

Shower System with Hand Shower brings understated luxury to any bathroom. From the rainfall shower head to the convenient hand shower, sleek lines and angular shapes create an uncluttered, spa-like atmosphere. To switch between the system's options or use them both at once, a push-button diverter allows you to control them guickly and easily. Color Options