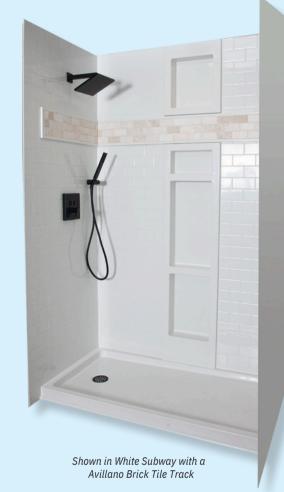

## Shower, relax and feel completely rejuvenated when you get out.

Customize your shower experience with Signature Showers! Enjoy a Luxurious Rainfall Shower Head. a Handheld Shower Wand. 4 Shelve Niche, Glass Door and optional Tile Track.

## Design a Signature Shower that fits your lifestyle

## **Acrylic Wall Options**

All Acrylic wall Colors come in Smooth, 3 x 6 Subway or 6" Hex