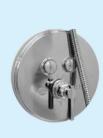

The Simple Select Water Diverter allows you to control the entire system with ease. Allowing you to switch from Shower Head to Shower Wand in an instant.

An 8-inch streamlined handle that features traditional aesthetics with curved components as part of our most popular

### Greyfield Simple Select Shower System

### Hibiscus Simple Select Shower System

Shower System with Hand Shower brings understated luxury to any bathroom. From the rainfall shower head to the convenient hand shower, sleek lines and angular shapes create an uncluttered, spa-like atmosphere. To switch between the system's options or use them both at once, a push-button diverter allows you to control them guickly and easily. Color Options