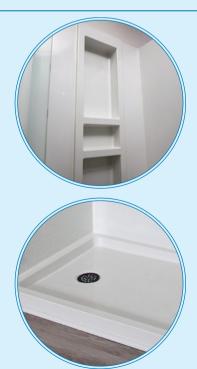

### - 4 Shelf Recessed Niche

Full height on trend storage solution with integrated tile track with room to meet your daily shower needs.

## **Convenience Features**

- Full Height Niche

Full height on trend storage solution with room to meet all of your daily needs.

### - Low Threshold Base

Our standard Easy Step base is 3" tall and offers top-of-the-line slip resistance.

Signature Hardware Greyfield Rain Shower Head in Chrome shown here.

The Grevfield Handheld Shower on its adjustable slide bar in Chrome shown here.