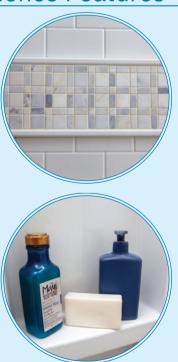

## **Convenience Features**

- Tile Track Choose one of our exclusive on trend real marble deco bands to elevate the design and style of your bathroom.

- Low Threshold Base Our standard Easy Step base is 3" tall and offers top-of-the-line slip resistance.

### - 4 Shelf Recessed Niche

Full height on trend storage solution with integrated tile track with room to meet your daily shower needs.