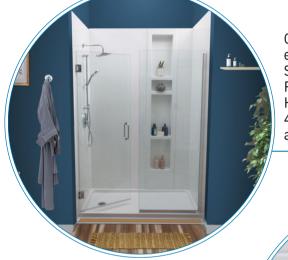

## Shower, relax and feel completely rejuvenated when you get out.

Customize your shower experience with Signature Showers! Enjoy a Luxurious Rainfall Shower Head. a Handheld Shower Wand. 4 Shelve Niche, Glass Door and optional Tile Track.

### - Glass Door

An elegant and timeless color matched hinged in and out swing door to let you show off your beautiful new shower.

## **Convenience Features**

- Tile Track Choose one of our exclusive on trend real marble deco bands to elevate the design and style of your bathroom.

- Low Threshold Base Our standard Easy Step base is 3" tall and offers top-of-the-line slip resistance.